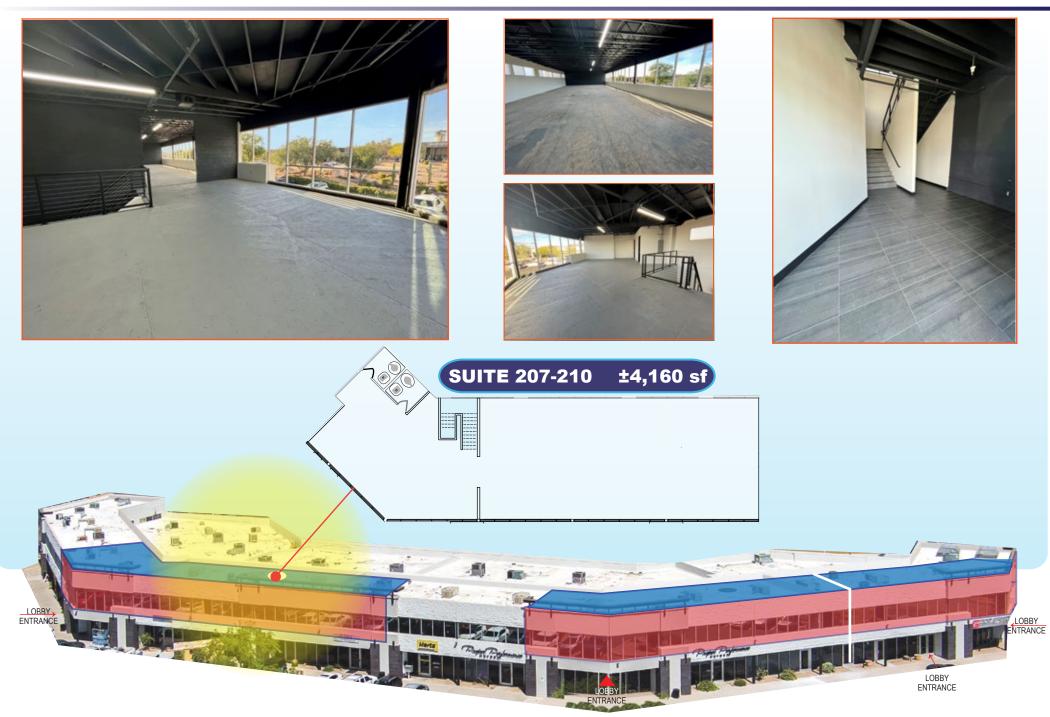

## SUITE 207-210 ±4,160 SF

## EXPANSIVE WINDOWS | SWEEPING VIEWS | FLEXIBLE OPEN FLOOR PLANS

Availability: Suite 207 through 210: ±4,160 sf

- **Features:** Independent second-floor office suite
  - Modern open floor plan with amazing views and ready for tenant finishes!
  - Private 1st floor lobby entrance
  - Two private finished restrooms
  - HVAC in place
  - Prime location on major intersection (Hayden/Raintree) with GREAT Hayden Road signage visibility
  - One (1) mile from Loop 101 Freeway access

#### **INTERIOR PHOTOS - SUITE 207-210**